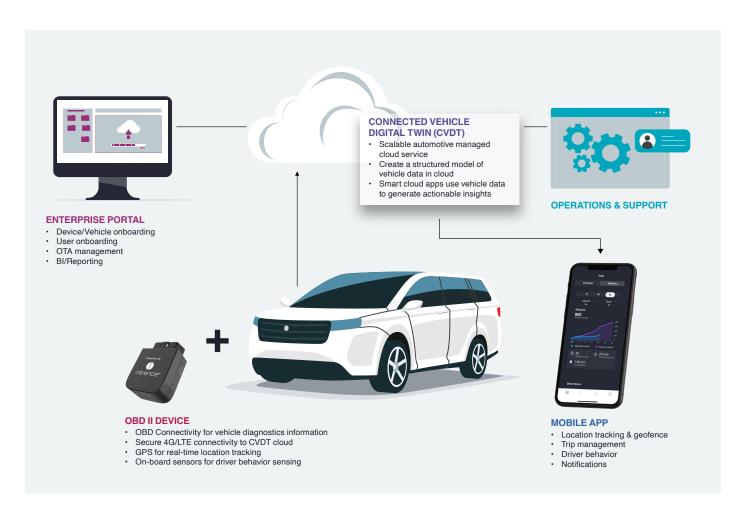

Enter Cerence Link, a software- and hardware-based portfolio of products that bridges the gap between today's Al-powered smart cars and those that aren't as technologically advanced. Inclusive of an OBD-ported device and rich mobile app experience, and with Cerence Connected Vehicle Digital Twin as its foundation, Cerence Link provides unmatched convenience and peace of mind for users.

### **FEATURES**

OBD-ported device that connects Cerence Link to the car and enables integration and interaction with the car's sensors, accelerometer, and more.

iOS and Android mobile app interface, including Al-powered voice assistant, location-based services, and more.

#### **DRIVER BENEFITS**

- **Safety:** Driver behavior monitoring, impact detection, car location, and geofencing.
- Security: Tow alerts and emergency calling.
- Peace of mind: Push notifications for events such as warnings for low fuel or battery and remote monitoring of multiple cars.
- **Convenience:** Vehicle status information, trip history, roadside assistance and maintenance reminders.